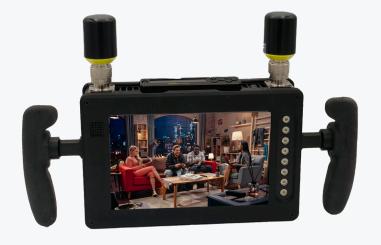

# HR RX

Wave Central's cineVue DHR Receiver is a fully portable digital diversity receiver. The enhanced faster microprocessor provides increased performance and responsiveness resulting in faster IP streaming.

The cineVue DHR Receiver incorporates an extremely flexible decoding platform with low delay SD and HD h.264 decoding capability.

The cineVue DHR Receiver incorporates a high resolution daylight viewable video touch screen with digital diversity receiver, antennas with optional clip-on battery in a proven, durable and compact lightweight housing.

The cineVue DHR Receiver is ideal for use as a confidence or monitoring receiver for tactical use, or for surveillance on the move, perimeter security and fire control, as well as providing decision makers with real time video feedback in tactical mobile situations.