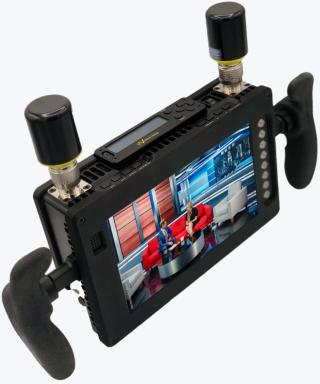

# HR RX

Wave Central's cineVue DHR Receiver is a fully portable digital diversity receiver. The enhanced faster microprocessor provides increased performance and responsiveness resulting in faster IP streaming.

The cineVue DHR Receiver incorporates an extremely flexible decoding platform with low delay SD and HD h.264 decoding capability.

The cineVue DHR Receiver incorporates a high resolution daylight viewable video touch screen with digital diversity receiver, antennas with optional clip-on battery in a proven, durable and compact lightweight housing.

The cineVue DHR Receiver is ideal for use as a confidence or monitoring receiver for tactical use, or for surveillance on the move, perimeter security and fire control, as well as providing decision makers with real time video feedback in tactical mobile situations.