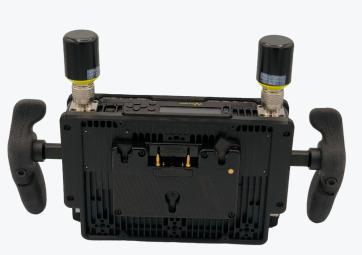

| DIMENSIONS   |                                   |
|--------------|-----------------------------------|
| SIZE (WxHxD) | 8x4.9x1.75 in                     |
| BATTERY      | Anton Bauer<br>IDX battery plates |