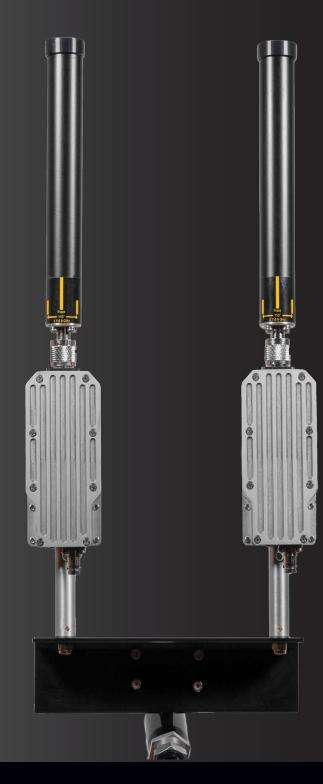

## AXIS 2-WAY MOUNT

AXIS dual antenna/BDC mount for permanent and temporary installations

## **Key features:**

- Designed to mount (2) Block Down Converters with Compact Sector antennas attached
- All-aluminum construction
- Lightweight design: 12.125 oz/345g
- Compact footprint: 8"W X 5.5"H X 4.19"D
- (2) 5/8" 'Baby Pin' mounting studs
- (1) 5/8" 'Baby Pin' bracket with thumb screw
- Suitable for use with most friction arms, clamps or C-stands