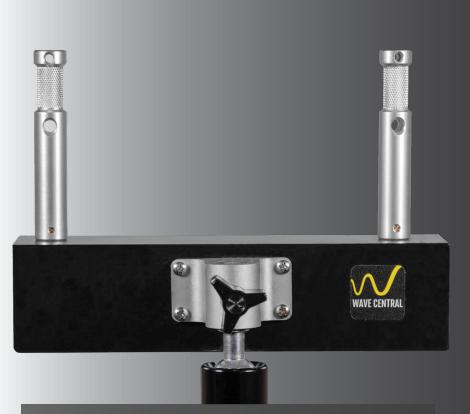

## AXIS 2-WAY MOUNT

AXIS dual antenna/BDC mount for permanent and temporary installations

## **Key features:**

- Designed to mount (2) Block Down Converters with Compact Sector antennas attached
- All-aluminum construction
- Lightweight design: 12.125 oz/345g
- Compact footprint: 8"W X 5.5"H X 4.19"D
- (2) 5/8" 'Baby Pin' mounting studs
- (1) 5/8" 'Baby Pin' bracket with thumb screw
- Suitable for use with most friction arms, clamps or C-stands